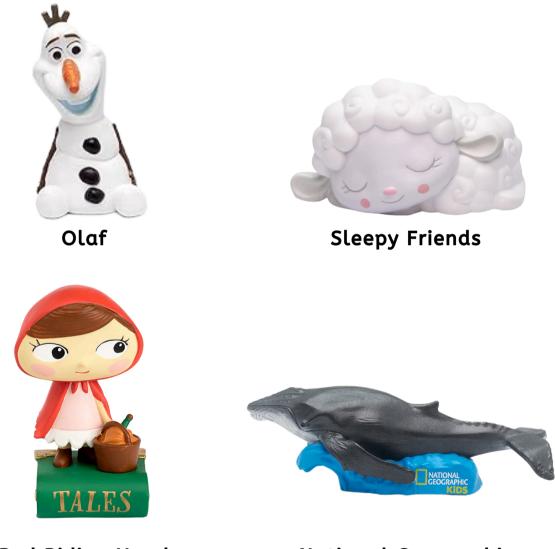

# STONY RIDGE BRANCH LIBRARY TONIE CHARACTERS

Red Riding Hood Favorite Tales National Geographic Whales

Tonie characters can be checked out for 1 week and are non-renewable. No speaker is included with individual characters.