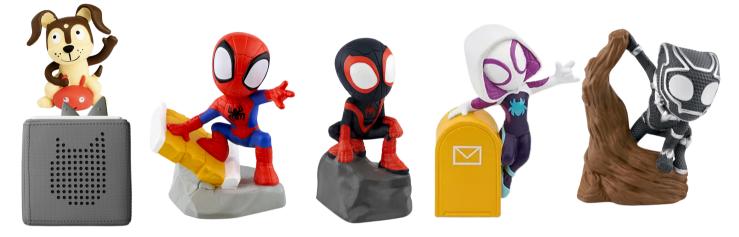

### STONY RIDGE BRANCH LIBRARY TONIEBOX SET: MARVEL'S SPIDEY & HIS AMAZING FRIENDS

Meet the Toniebox - a new audio system designed for little listeners. Turn it on, pop a Tonie on top and let the adventure begin! Tonies bring your family a screen-free, imagination-building experience, and each one brings new stories or songs!

#### Mickey and Friends set includes:

- 1 Padded Bag
- 1 Grey Toniebox
- 1 Charger
- 1 Instruction Guide
- 5 Tonies: Spidey, Spin, Ghost Spider, Black Panther, and Playtime Puppy