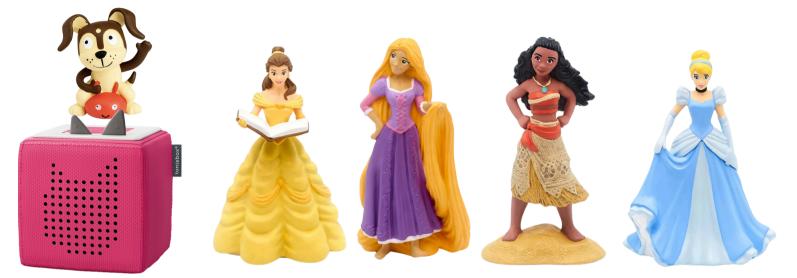

# PEMBERVILLE PUBLIC LIBRARY TONIEBOX SET: DISNEY PRINCESSES

Meet the Toniebox - a new audio system designed for little listeners. Turn it on, pop a Tonie on top and let the adventure begin!

Tonies bring your family a screen-free, imagination-building experience, and each one brings new stories or songs! The included Playtime Puppy Tonie features some of the most popular songs for playtime, including Wheels on the Bus, If You're Happy and You Know It, and more!

#### **Disney Princesses set includes:**

- 1 Padded Bag
- 1 Pink Toniebox
- 1 Charger
- 1 Instruction Guide
- 5 Tonies: Belle, Repunzel, Moana, Cinderella, and Playtime Puppy