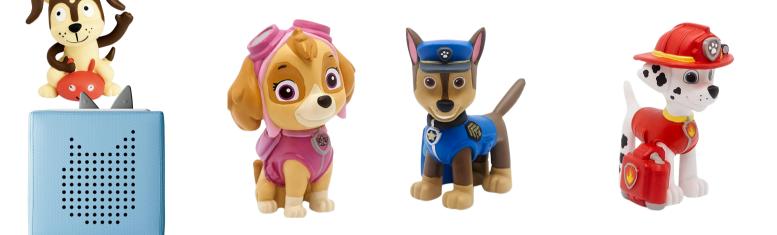

### PEMBERVILLE PUBLIC LIBRARY TONIEBOX SET: PAW PATROL

Meet the Toniebox - a new audio system designed for little listeners. Turn it on, pop a Tonie on top and let the adventure begin!

Tonies bring your family a screen-free, imagination-building experience, and each one brings new stories or songs! The included Playtime Puppy Tonie features some of the most popular songs for playtime, including Wheels on the Bus, If You're Happy and You Know It, and more!

#### Paw Patrol set includes:

- 1 Padded Bag
- 1 Blue Toniebox
- 1 Charger
- 1 Instruction Guide
- 4 Tonies: Chase, Skye, Marshall, and Playtime Puppy