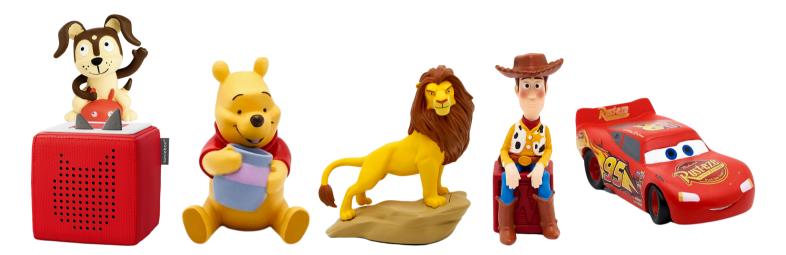

## PEMBERVILLE PUBLIC LIBRARY TONIEBOX SET: DISNEY

Meet the Toniebox - a new audio system designed for little listeners. Turn it on, pop a Tonie on top and let the adventure begin!

Tonies bring your family a screen-free, imagination-building experience, and each one brings new stories or songs! The included Playtime Puppy Tonie features some of the most popular songs for playtime, including Wheels on the Bus, If You're Happy and You Know It, and more!

#### Disney Princesses set includes:

- 1 Padded Bag
- 1 Red Toniebox
- 1 Charger
- 1 Instruction Guide
- 5 Tonies: Winnie the Pooh, The Lion King, Woody, Lightning McQueen, and Playtime Puppy