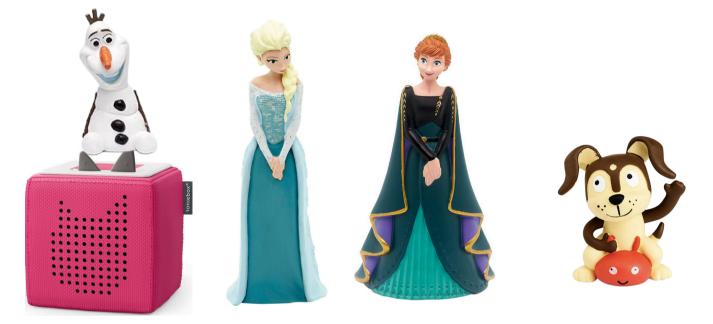

### LUCKEY BRANCH LIBRARY TONIEBOX SET: FROZEN

Meet the Toniebox - a new audio system designed for little listeners. Turn it on, pop a Tonie on top and let the adventure begin!

Tonies bring your family a screen-free, imagination-building experience, and each one brings new stories or songs! The included Playtime Puppy Tonie features some of the most popular songs for playtime, including Wheels on the Bus, If You're Happy and You Know It, and more!

#### Frozen set includes:

- 1 Padded Bag
- 1 Pink Toniebox
- 1 Charger
- 1 Instruction Guide
- 4 Tonies: Elsa, Anna, Olaf, and Playtime Puppy

# The Toniebox set can be checked out for 1 week and is non-renewable.