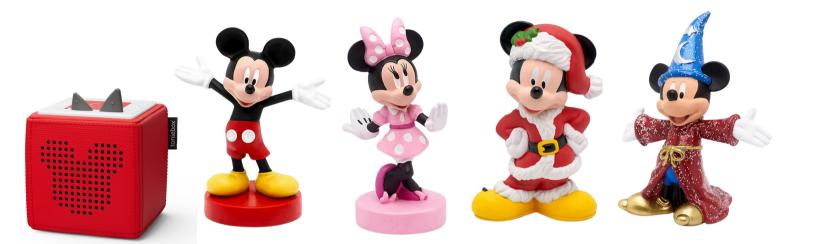

### STONY RIDGE BRANCH LIBRARY TONIEBOX SET: MICKEY AND FRIENDS

Meet the Toniebox - a new audio system designed for little listeners. Turn it on, pop a Tonie on top and let the adventure begin! Tonies bring your family a screen-free, imagination-building experience, and each one brings new stories or songs!

The Mickey Mouse Tonie brings to life an engaging audio adventure full of favorite character voices and sound effects. Listen to the Whodunnit tale: Robbery on the Overland Express.

#### Mickey and Friends set includes:

- 1 Padded Bag
- 1 Red Toniebox
- 1 Charger
- 1 Instruction Guide
- 4 Tonies: Mickey Mouse, Minnie Mouse, Fantasia Mickey, and Holiday Mickey

# The Toniebox set can be checked out for 1 week and is non-renewable.